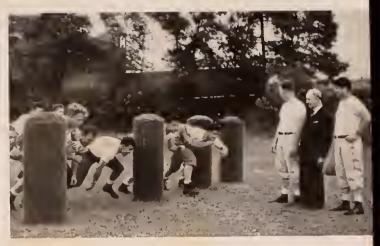

## **TENNIS**

Undefeated but tied once was the season's record after Wheaton's tennis team had sliced its way through ten matches last spring, marking the first schedule without defeat in the history of the school.

Bolstered by the addition of light-legged freshman Warren Kent, the squad took nine victories, and veteran Howard Fischer marched into the finals of the state meet, the Moffeet brothers being eliminated in the first round by the ultimate winners. Armour tied our racketwielders in the only other match. The Crusaders later invaded the Tech court, returning with a 5-1 vindication. Previous to the state meet, Fischer had qualified by taking singles honors in the district tournament with the Moffett brothers easily annexing the doubles title.

Playing his slice game to near-perfection Howard Fischer did much to bring the season's victories to the highest in years. He captained the team last spring, his third year on the varsity, dropping only one match during the ten

encounters.

From far off Korea come the Moffett brothers, Sam and Howard, to add their powerful drives and fast hard play. Pairing off in the doubles, the brothers, with their power and speed of play. drove each one of their opponents to defeat.

Off to a good start, the Orange and Blue traveled to Elmhurst and trounced the Buccaneers in the first play of the season, 6-0. Adding humiliation to defeat, they turned in a similar score when they played host to the same team a few weeks later.

An additional whitewashing was administered to Eureka on the home courts in the third battle of the season, when the Crusaders again made a clean sweep of all the matches. When the two opponents met again, Kent alone was defeated, giving Wheaton a 5-1 win.

George Williams succumbed easily to the Wheaton strokers on two occasions. The first ended 5-1. An early rain dampened the prospeets of another such victory, for when play was halted, the Crusaders were leading 3-1.

Proving to be the most threatening foe, Armour Tech of Chicago marred an otherwise perfect record when they forced the Wheaton netters to a 3-3 tie. When next the battlefield was set. Armour was given its death blow, the Crusaders returning home with 5 victories against one defeat.